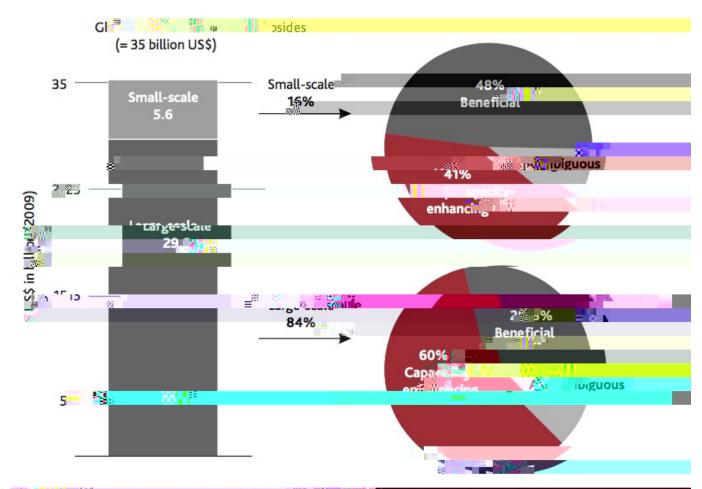

334\*05\*6.0(-.\*5"#\$%&"%#\* #' (#")"%#\*60\*,0\*5' %.7\*

894\*05\*,\$%#%\*-&%\*2-:,' &%)\* (;\*.-&6%<#2-.%\*5"#\$%&#

Note: Capucity-enmanding substants from tool to promote distributes resources; write ambigadus substants can promote the enficial subsidies lead to investment in the promote resources; write ambigadus substants can promote the enfisheries resources; sometimes r